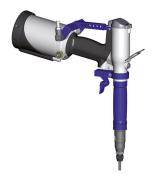

## **RIVKLE<sup>®</sup> Vertical tool**

Tool kit for tool type P1007 / P2005 / P2007

Technical information can be found on the last page.

| Article number | For       |
|----------------|-----------|
|                | tool type |
| 23615501001    | P2005     |
| 23615601001    | P2007     |
| 23615701001    | P1007     |