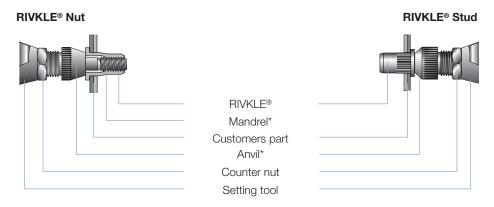

# **RIVKLE®** Force controller

With calibration certificate

### RIVKLE® force controller FC340 - with calibration certificate:

- To optimise the adjustment of force-controlled mechanical installation tools
- $\bullet$  For RIVKLE  $^{\otimes}$  NEO P107, NEO B107, NEO B109, B2007, NEO P107, P1007, P2007, P3007, P2007 PN and P3007 PN
- Force measuring range: 3 kN-40 kN
- Tooling not included (to be ordered separately according to the size)

Technical information can be found on the last page.



Article number

28252214800







### **Grip range**

Defines the range of total thickness of the customers part (even if it consists of more than one layer)



## Hole geometry

If round -> diameter If hexagonal -> wigth across flats



Difference of total length before and after installation



\*in accordance to chosen RIVKLE®\*