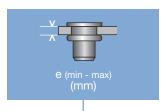

## Hole geometry

If round -> diameter If hexagonal -> wigth across flats

Difference of total length before and after installation

\*in accordance to chosen RIVKLE®\*